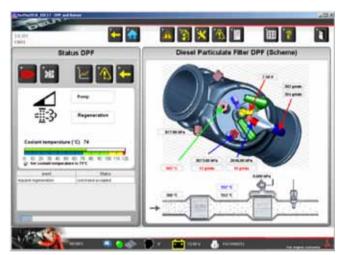

#### The right engine diagnosis counts

- Engines equipped with EMR4 ECUs are supported solely by the new diagnostic software SERDIA 2010!
   Your DEUTZ service support base is prepared for this.
- A preventive and professional diagnosis during scheduled maintenance intervals maximizes your equipment availability and ensures the cleanest and most environmentally friendly combustion.