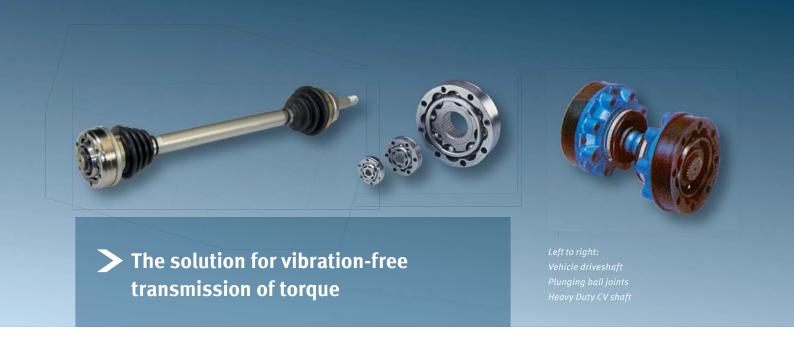

GKN PowerTrain Systems & Services is your preferred partner fo

- Driveline parts and systems
- Industrial parts and systems
- Repair and maintenance
- Complete design and build of special drivelines

GKN constant velocity (CV) driveshafts are ideally suited for applications where unequal joint angles are encountered and low vibration generation is needed. They are reliable and proven transmission elements.

### > Plunging joints

Up to 22° articulation angle, dependent on joint type.

### > Fixed ball joints

Up to 47° articulation angle, depending on joint type.

| Туре | max. stat.<br>torque rating<br>[Nm] | Outer<br>diameter<br>of joint |
|------|-------------------------------------|-------------------------------|
| 05   | 1,300                               | 74                            |
| 10   | 1,700                               | 83                            |
| 12   | 2,350                               | 92                            |
| 15   | 3,040                               | 100                           |
| 21   | 5,700                               | 119                           |
| 30   | 9,700                               | 140                           |
| 32   | 14,000                              | 180                           |
| 42   | 23,000                              | 192                           |