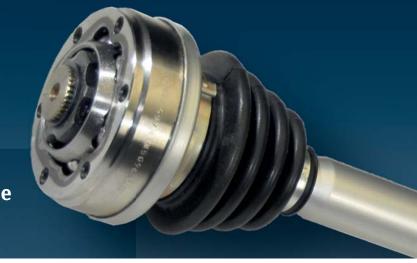

GKN PowerTrain Systems & Services is your preferred partner fo

- Driveline parts and systems
- Industrial parts and systems
- Repair and maintenance
- Complete design and build of special drivelines

GKN constant velocity (CV) driveshafts are ideally suited for applications where unequal joint angles are encountered and low vibration generation is needed. They are reliable and proven transmission elements.

### > Plunging joints

Up to 22° articulation angle, dependent on joint type.

### > Fixed ball joints

Up to 47° articulation angle, depending on joint type.

| Туре | max. stat.<br>torque rating<br>[Nm] | Outer<br>diameter<br>of joint |
|------|-------------------------------------|-------------------------------|
| 05   | 1,300                               | 74                            |
| 10   | 1,700                               | 83                            |
| 12   | 2,350                               | 92                            |
| 15   | 3,040                               | 100                           |
| 21   | 5,700                               | 119                           |
| 30   | 9,700                               | 140                           |
| 32   | 14,000                              | 180                           |
| 42   | 23,000                              | 192                           |