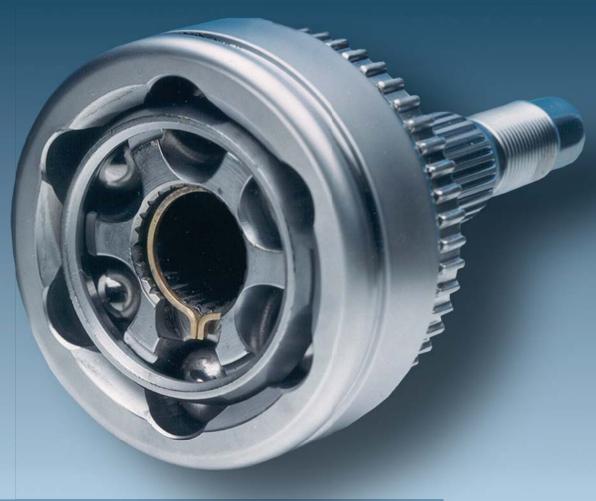

### > Fixed ball joints

Up to 47° articulation angle, depending on joint type.

| Туре | max. stat.<br>torque rating<br>[Nm] | Outer<br>diameter<br>of joint |
|------|-------------------------------------|-------------------------------|
| 05   | 1,300                               | 74                            |
| 10   | 1,700                               | 83                            |
| 12   | 2,350                               | 92                            |
| 15   | 3,040                               | 100                           |
| 21   | 5,700                               | 119                           |
| 30   | 9,700                               | 140                           |
| 32   | 14,000                              | 180                           |
| 42   | 23,000                              | 192                           |