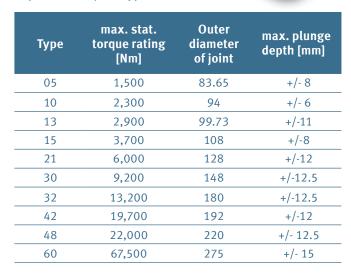

ts and systems
- Industrial parts and systems
- Repair and maintenance
- Complete design and build of special drivelines





GKN constant velocity (CV) driveshafts are ideally suited for applications where unequal joint angles are encountered and low vibration generation is needed. They are reliable and proven transmission elements.

Typical applications of GKN constant velocity driveshafts, for example:

- > Bottling machines
- > Agricultural and forestry vehicles
- > Garbage Trucks
- > Textile machines
- > Mining machinery
- > Printing machines
- > Wind turbines

- > Pump drives
- > Marine propulsion (Aquadrive system)
- > Dynamometers
- > Commercial vehicles
- > Railroad equipment
- > Military vehicles





### > Plunging joints

Up to 22° articulation angle, dependent on joint type.



### > Fixed ball joints

Up to 47° articulation angle, depending on joint type.



| Туре | max. stat.<br>torque rating<br>[Nm] | Outer<br>diameter<br>of joint |
|------|-------------------------------------|-------------------------------|
| 05   | 1,300                               | 74                            |
| 10   | 1,700                               | 83                            |
| 12   | 2,350                               | 92                            |
| 15   | 3,040                               | 100                           |
| 21   | 5,700                               | 119                           |
| 30   | 9,700                               | 140                           |
| 32   | 14,000                              | 180                           |
| 42