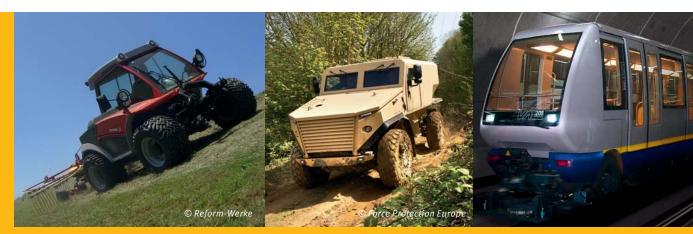

Typical applications of GKN constant velocity driveshafts, for example:

- > Bottling machines
- > Agricultural and forestry vehicles
- > Garbage Trucks
- > Textile machines
- > Mining machinery
- > Printing machines
- > Wind turbines

- > Pump drives
- > Marine propulsion (Aquadrive system)
- > Dynamometers
- > Commercial vehicles
- > Railroad equipment
- > Military vehicles