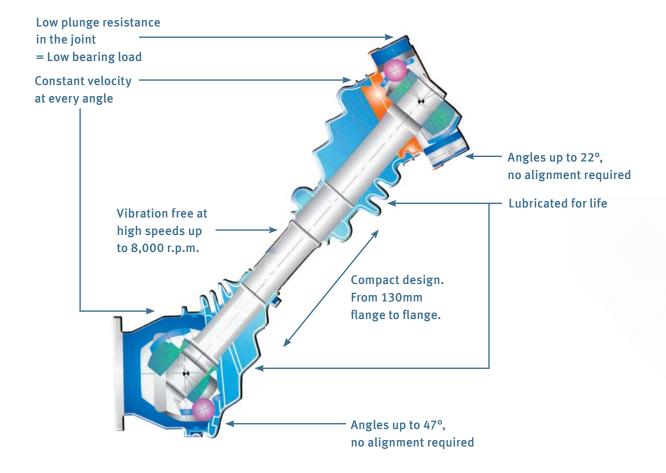

GKN PowerTrain Systems & Services is your preferred partner fo

- Driveline parts and systems
- Industrial parts and systems
- Repair and maintenance
- Complete design and build of special drivelines

GKN constant velocity (CV) driveshafts are ideally suited for applications where unequal joint angles are encountered and low vibration generation is needed. They are reliable and proven transmission elements.

### > Plunging joints

Up to 22° articulation angle, dependent on joint type.

### > Fixed ball joints

Up to 47° articulation angle, depending on joint type.

| Туре | max. stat.<br>torque rating<br>[Nm] | Outer<br>diameter<br>of joint |
|------|-------------------------------------|-------------------------------|
| 05   | 1,300                               | 74                            |
| 10   | 1,700                               | 83                            |
| 12   | 2,350                               | 92                            |
| 15   | 3,040                               | 100                           |
| 21   | 5,700                               | 119                           |
| 30   | 9,700                               | 140                           |
| 32   | 14,000                              | 180                           |
| 42   | 23,000                              | 192                           |