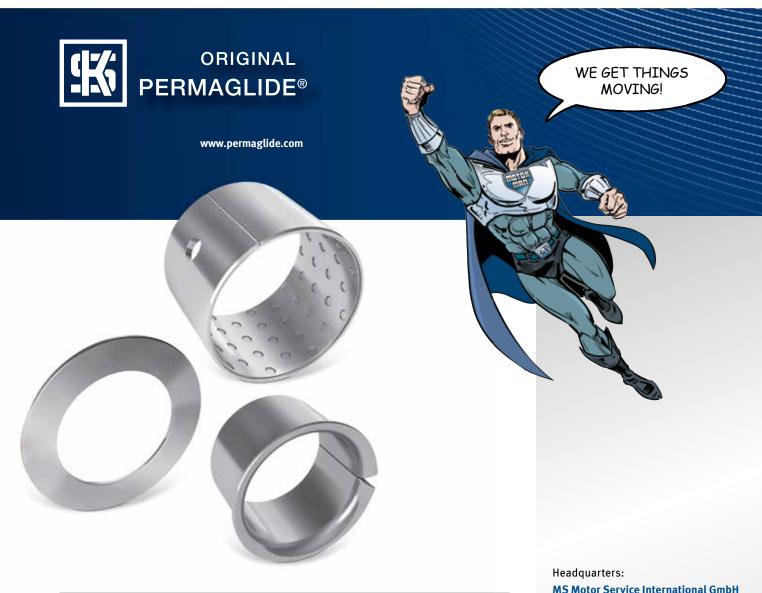

Permaglide®
Low-maintenance and maintenance-free plain bearings

## We get things moving!

## Here, everything revolves around Permaglide®

## Permaglide® plain bearings

The name Permaglide®, a registered trademark of KS Gleitlager, embodies the principle of permanently low-wear gliding. The use of plastic on a metallic base material has created a material combination that unites excellent gliding properties