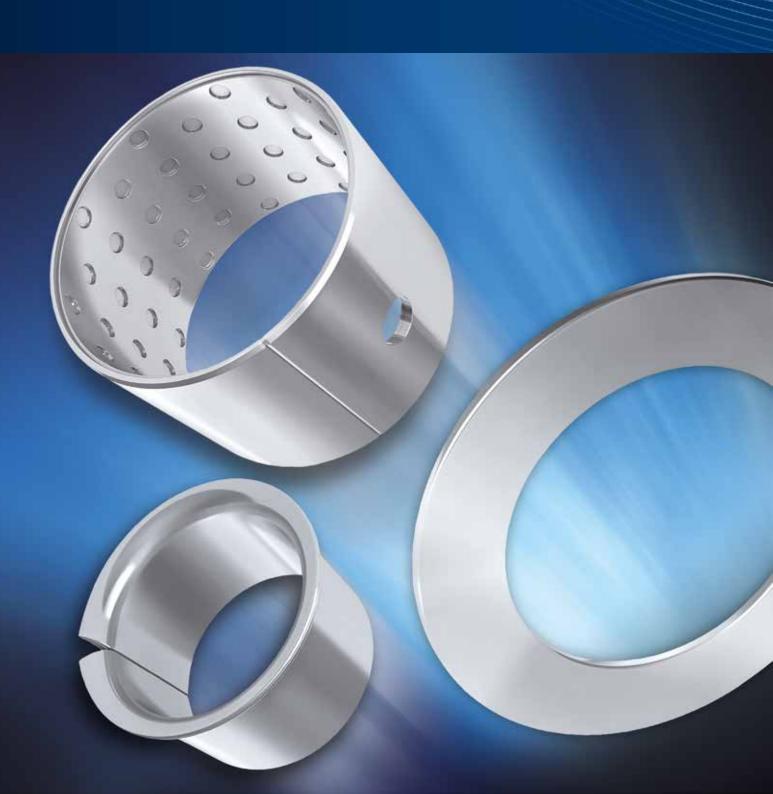

Permaglide®
Low-maintenance and maintenance-free plain bearings

## Permaglide® plain bearings

The name Permaglide®, a registered trademark of KS Gleitlager, embodies the principle of permanently low-wear gliding. The use of plastic on a metallic base material has created a material combination that unites excellent gliding properties

with the load carrying capacity and heat conductivity of metal. The use of solid lubricants in the plastic matrix allows operation without oil or grease lubrication – these are Permaglide® plain bearings in material group P1, incl. P10. It is not