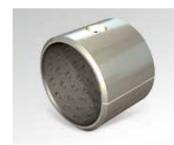

### Permaglide® P1

Maintenance-free plain bearings, suitable for dry running

| Designs        | Materials               |
|----------------|-------------------------|
| Bushes         | P10, P10Bz*, P14, P147* |
| Collar bushes  | P10, P10Bz*, P14, P147* |
| Thrust washers | P10, P14, P147*         |
| Strips         | P10, P10Bz*, P14, P147* |

# The special properties of Permaglide® P1:

- Universal
- · Low friction, high wear resistance
- Extremely good dry running performance, as self-lubricating

Bushes P10, P10Bz\*, P14, P147\*

Flange bushes P10, P10Bz\*, P14, P147\*