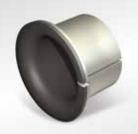

# The special properties of Permaglide® P1:

- Universal
- · Low friction, high wear resistance
- Extremely good dry running performance, as self-lubricating

Bushes P10, P10Bz\*, P14, P147\*

Flange bushes P10, P10Bz\*, P14, P147\*