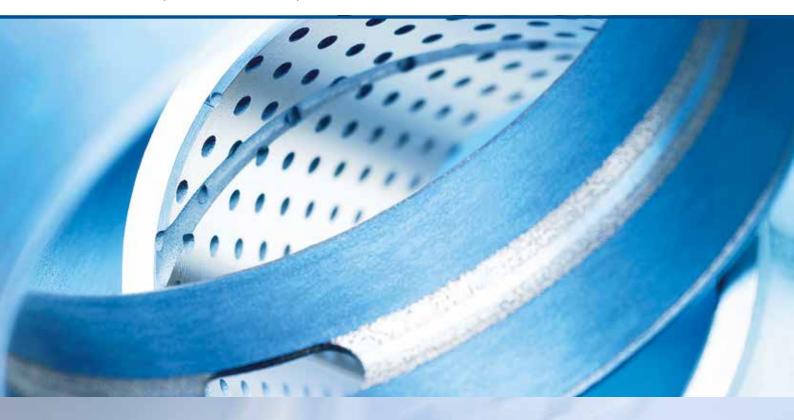

## Permaglide® plain bearings

The name Permaglide®, a registered trademark of KS Gleitlager, embodies the principle of permanently low-wear gliding. The use of plastic on a metallic base material has created a material combination that unites excellent gliding properties

with the load carrying capacity and heat conductivity of metal. The use of solid lubricants in the plastic matrix allows operation without oil or grease lubrication – these are Permaglide® plain bearings in material group P1, incl. P10. It is not