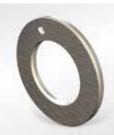

Thrust washers P10, P14, P147\*

Strips P10, P10Bz\*, P14, P147\*

### Permaglide® P2

Low-maintenance plain bearings, lubrication required

| Designs        | Materials                           |
|----------------|-------------------------------------|
| Bushes         | P20, P22*, P23*, P200, P202*, P203* |
| Thrust washers | P20, P22*, P23*, P200, P202*, P203* |
| Strips         | P20, P22*, P23*, P200, P202*, P203* |