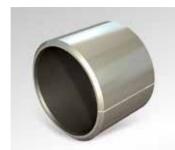

# The special properties of Permaglide® P1:

- Universal
- · Low friction, high wear resistance
- Extremely good dry running performance, as self-lubricating

Bushes P10, P10Bz\*, P14, P147\*

Flange bushes P10, P10Bz\*, P14, P147\*