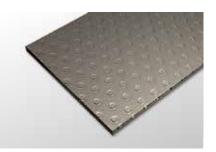

## Permaglide® plain bearings

The name Permaglide®, a registered trademark of KS Gleitlager, embodies the principle of permanently low-wear gliding. The use of plastic on a metallic base material has created a material combination that unites excellent gliding properties

with the load carrying capacity and heat conductivity of metal. The use of solid lubricants in the plastic matrix allows operation without oil or grease lubrication – these are Permaglide® plain bearings in material group P1, incl. P10. It is not